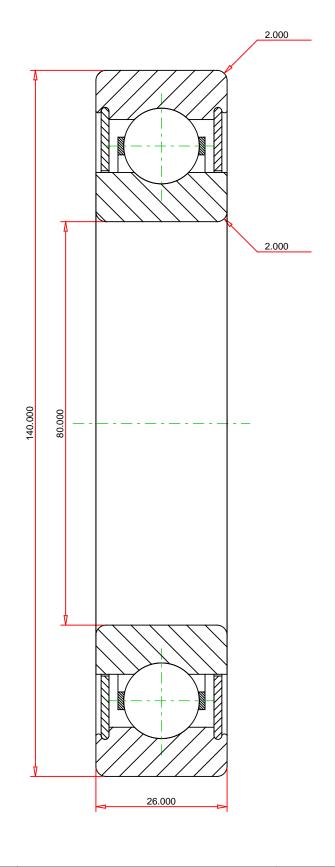

## Specifications | Dimensions | Basic Load Ratings | Factors

| Specifications –          |                                                    |  |  |
|---------------------------|----------------------------------------------------|--|--|
| Clearance                 | C3                                                 |  |  |
| Bore Size d               | 80.000 mm                                          |  |  |
| Features                  | Shields                                            |  |  |
| Bearing Type              | Standard DGBB                                      |  |  |
| Weight                    | 1.4 Kg                                             |  |  |
| Manufacturing Part Number | 6216-ZZC3                                          |  |  |
|                           | Clearance Bore Size d Features Bearing Type Weight |  |  |

| Dimensions        |            | - |
|-------------------|------------|---|
| utside Diameter D | 140.000 mm |   |

| Outside Ring Width B | 26.000 mm |
|----------------------|-----------|
| Radius Rs min        | 2.000 mm  |